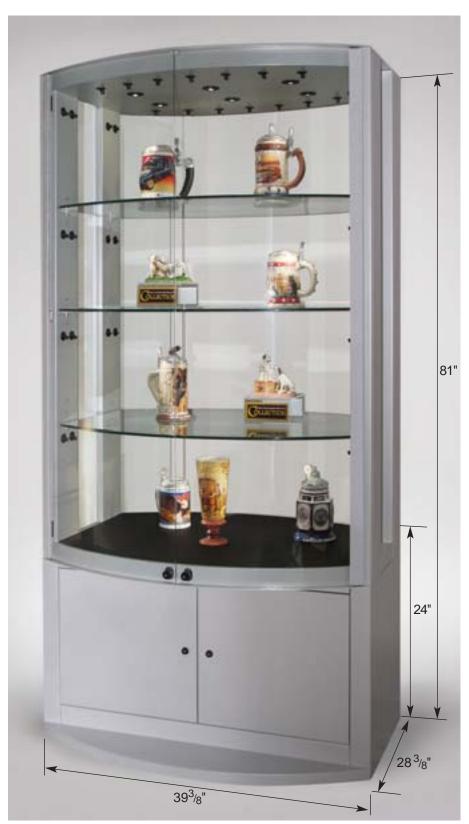

Showcase shown is a standard CM2 in White Silver Vein powder coated finish with swinging glass back doors.

Props courtesy of Anheuser-Busch, Inc.

## **Product Description:**

Powder coated metal showcase featuring glass fiber optic lighting and swinging curved front and rear glass doors.

### Standard Features:

- 6 Top Down Lights
- 14 Top Adjustable Lens Heads
- 8 Lens Heads Per Shelf
- 52 Total Light Points
- 3 Glass Shelves, <sup>5</sup>/<sub>16</sub>" Glass
- 8 Abloy High Security Locks
- 1/4" Curved Front and Rear Glass Doors
- Solid Metal Base Shelf
- Large Storage Area in Left Side of Base

#### **Product Size:**

 $39^{3}/8$ " x  $28^{3}/8$ " x 81"