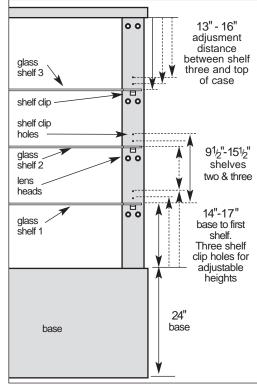

Showcase shown is a standard CM2 in White Silver Vein powder coated finish with swinging glass back doors.

Props courtesy of Anheuser-Busch, Inc.

# CM<sub>2</sub>

## **Product Description:**

Powder coated metal showcase featuring glass fiber optic lighting and swinging curved front and rear glass doors.

### Standard Features:

- 6 Top Down Lights
- 14 Top Adjustable Lens Heads
- 8 Lens Heads Per Shelf
- 52 Total Light Points
- 3 Glass Shelves, <sup>5</sup>/<sub>16</sub>" Glass
- 8 Abloy High Security Locks
- 1/4" Curved Front and Rear Glass Doors
- Solid Metal Base Shelf
- Large Storage Area in Left Side of Base

#### **Product Size:**

 $39^{3}/8$ " x  $28^{3}/8$ " x 81"

## Options:

Mirrored Base Shelf

#### Shelf Spacing Diagram