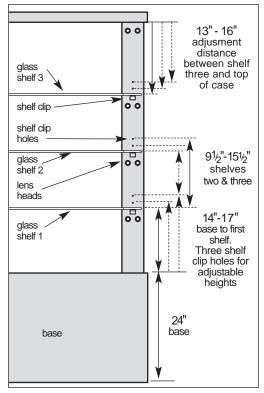

a standard CM1 in Coppertex powder coated finish with solid metal back, powder coated with Charcoal finish. Props courtesy of Anheuser-Busch, Inc.

# CM1

## **Product Description:**

Powder coated metal showcase featuring glass fiber optic lighting and swinging curved front glass doors.

# Standard Features:

- 6 Top Down Lights
- 14 Top Adjustable Lens Heads
- 8 Lens Heads Per Shelf
- 52 Total Light Points
- 3 Glass Shelves, <sup>5</sup>/<sub>16</sub>" Glass
- 4 Abloy High Security Locks
- <sup>1</sup>/<sub>4</sub>" Curved Glass Doors
- Solid Metal Back and Base Shelf
- Large Storage Area in Left Side of Base

#### Product Size:

■ 39<sup>3</sup>/<sub>8</sub>" x 21<sup>1</sup>/<sub>2</sub>" x 81"

#### **Options:**

- Mirrored Back and Base Shelf
- Glass Back

## Shelf Spacing Diagram