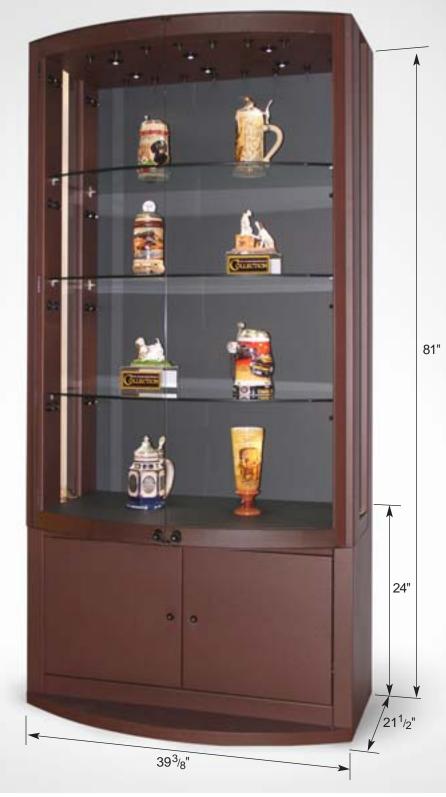

Showcase shown is a standard CM1 in Coppertex powder coated finish with solid metal back, powder coated with Charcoal finish. Props courtesy of Anheuser-Busch, Inc.

## **Product Description:**

Powder coated metal showcase featuring glass fiber optic lighting and swinging curved front glass doors.

# Standard Features:

- 6 Top Down Lights
- 14 Top Adjustable Lens Heads
- 8 Lens Heads Per Shelf
- 52 Total Light Points
- 3 Glass Shelves, <sup>5</sup>/<sub>16</sub>" Glass
- 4 Abloy High Security Locks
- <sup>1</sup>/<sub>4</sub>" Curved Glass Doors
- Solid Metal Back and Base Shelf
- Large Storage Area in Left Side of Base

#### Product Size:

■ 39<sup>3</sup>/<sub>8</sub>" x 21<sup>1</sup>/<sub>2</sub>" x 81"